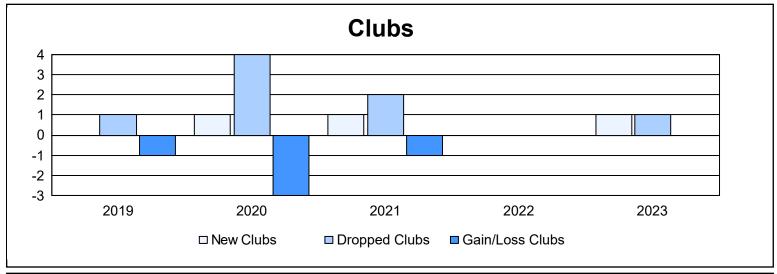

District 4 L5

As of June 2023 Cumulative

| Year      | New<br>Clubs | Dropped<br>Clubs | Gain/<br>Loss<br>Clubs | New<br>Members | Charter<br>Members | Reinstate<br>Members | Transfer<br>Members | Total<br>Member<br>Added | Total<br>Members<br>Dropped | Gain/<br>Loss<br>Members |
|-----------|--------------|------------------|------------------------|----------------|--------------------|----------------------|---------------------|--------------------------|-----------------------------|--------------------------|
| 2018-2019 | 0            | 1                | -1                     | 110            | 17                 | 23                   | 10                  | 160                      | 220                         | -60                      |
| 2019-2020 | 1            | 4                | -3                     | 91             | 27                 | 7                    | 13                  | 138                      | 156                         | -18                      |
| 2020-2021 | 1            | 2                | -1                     | 92             | 30                 | 6                    | 6                   | 134                      | 173                         | -39                      |
| 2021-2022 | 0            | 0                | 0                      | 169            | 2                  | 10                   | 12                  | 193                      | 168                         | 25                       |
| 2022-2023 | 1            | 1                | 0                      | 106            | 22                 | 23                   | 6                   | 157                      | 218                         | -61                      |
| Average   | 1            | 2                | -1                     | 114            | 20                 | 14                   | 9                   | 156                      | 187                         | -31                      |