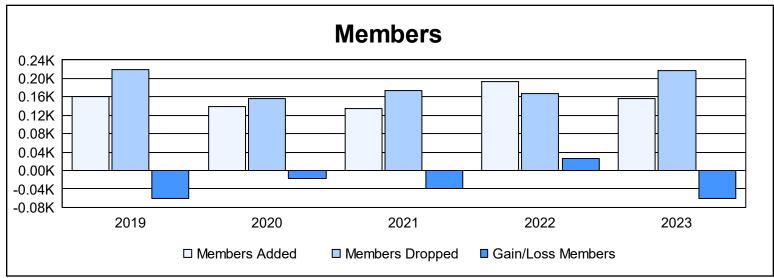

District 4 L5

As of June 2023 Cumulative

| Year      | New<br>Clubs | Dropped<br>Clubs | Gain/<br>Loss<br>Clubs | New<br>Members | Charter<br>Members | Reinstate<br>Members | Transfer<br>Members | Total<br>Member<br>Added | Total<br>Members<br>Dropped | Gain/<br>Loss<br>Members |
|-----------|--------------|------------------|------------------------|----------------|--------------------|----------------------|---------------------|--------------------------|-----------------------------|--------------------------|
| 2018-2019 | 0            | 1                | -1                     | 110            | 17                 | 23                   | 10                  | 160                      | 220                         | -60                      |
| 2019-2020 | 1            | 4                | -3                     | 91             | 27                 | 7                    | 13                  | 138                      | 156                         | -18                      |
| 2020-2021 | 1            | 2                | -1                     | 92             | 30                 | 6                    | 6                   | 134                      | 173                         | -39                      |
| 2021-2022 | 0            | 0                | 0                      | 169            | 2                  | 10                   | 12                  | 193                      | 168                         | 25                       |
| 2022-2023 | 1            | 1                | 0                      | 106            | 22                 | 23                   | 6                   | 157                      | 218                         | -61                      |
| Average   | 1            | 2                | -1                     | 114            | 20                 | 14                   | 9                   | 156                      | 187                         | -31                      |